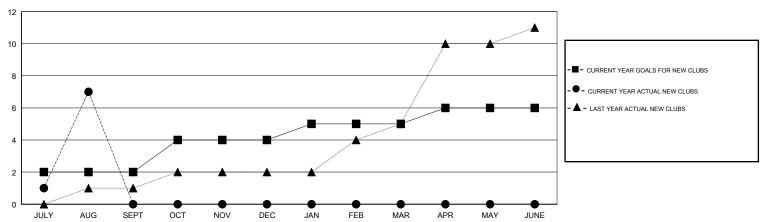

# LOCATION INDONESIA

**GMT CA** 

|                       | Club          | s         |               | Members               |                           |                         |                                              |
|-----------------------|---------------|-----------|---------------|-----------------------|---------------------------|-------------------------|----------------------------------------------|
| RESULTS FOR 2018-2019 |               |           |               | RESULTS FOR 2018-2019 |                           |                         |                                              |
| QUARTER               | NEW CLUB GOAL | NEW CLUBS | DROPPED CLUBS | QUARTER               | MEMBER GROWTH NET<br>GOAL | MEMBER GROWTH<br>ACTUAL | DROPPED MEMBERS ACTUAL (including transfers) |
| JULY/AUG/SEPT         | 2             | 7         | 10            | JULY/AUG/SEPT         | 40                        | 230                     | 224                                          |
| OCT/NOV/DEC           | 2             | 0         | 0             | OCT/NOV/DEC           | 80                        | 0                       | 0                                            |
| JAN/FEB/MAR           | 1             | 0         | 0             | JAN/FEB/MAR           | 20                        | 0                       | 0                                            |
| APR/MAY/JUNE          | 1             | 0         | 0             | APR/MAY/JUNE          | 60                        | 0                       | 0                                            |

#### GOALS AND ACTUAL NEW CLUBS CUMULATIVE

| DROPPED CLUBS: 10 |     |
|-------------------|-----|
| DROPPED MEMBERS   |     |
| DECEASED          | 0   |
| CLUB CANCELLED    | 24  |
| OTHER             | 199 |
| TOTAL             | 223 |