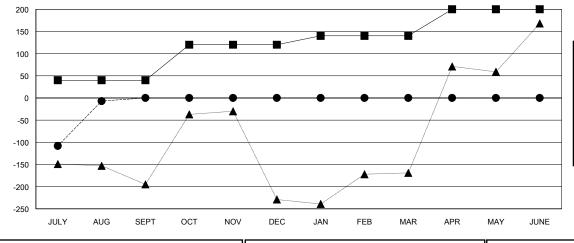

# LOCATION INDONESIA

**GMT CA** 

|                       | Club          | s         |               | Members               |                           |                         |                                              |
|-----------------------|---------------|-----------|---------------|-----------------------|---------------------------|-------------------------|----------------------------------------------|
| RESULTS FOR 2018-2019 |               |           |               | RESULTS FOR 2018-2019 |                           |                         |                                              |
| QUARTER               | NEW CLUB GOAL | NEW CLUBS | DROPPED CLUBS | QUARTER               | MEMBER GROWTH NET<br>GOAL | MEMBER GROWTH<br>ACTUAL | DROPPED MEMBERS ACTUAL (including transfers) |
| JULY/AUG/SEPT         | 2             | 7         | 10            | JULY/AUG/SEPT         | 40                        | 230                     | 224                                          |
| OCT/NOV/DEC           | 2             | 0         | 0             | OCT/NOV/DEC           | 80                        | 0                       | 0                                            |
| JAN/FEB/MAR           | 1             | 0         | 0             | JAN/FEB/MAR           | 20                        | 0                       | 0                                            |
| APR/MAY/JUNE          | 1             | 0         | 0             | APR/MAY/JUNE          | 60                        | 0                       | 0                                            |